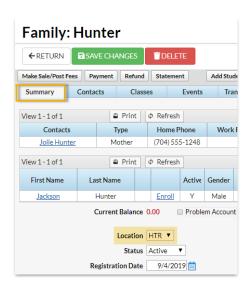

## Example

The Hunter family lives in Huntersville and takes classes in both the Huntersville Location (HTR) and the nearby Davidson Location DVD). When tuition is posted for the two classes, the fees are given the Location of the family. The registration fees, which are not associated with a specific class, are also assigned the family's Location.

## Example

The Hunter family lives in Huntersville and takes classes in both the Huntersville Location (HTR) and the nearby Davidson Location (DVD). When tuition is posted for the two classes, the fees are given the Location where the class is held. The registration fees, which are not associated with a specific class, are assigned the family's Location.