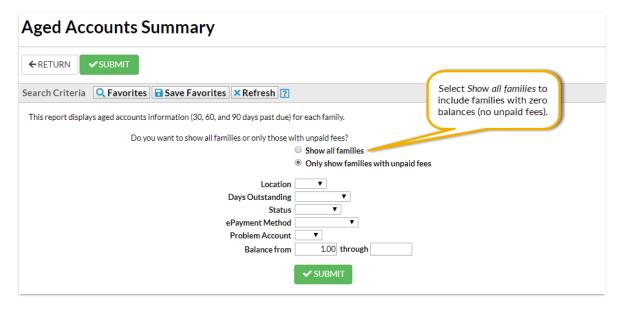

## Search Criteria

As a default this report is created with the Balance from defaulted to \$1. If you have many families who regularly maintain a credit balance, for example if they often make prepayments, you will want to change it to -\$5,000 so those families will be

included in the report.