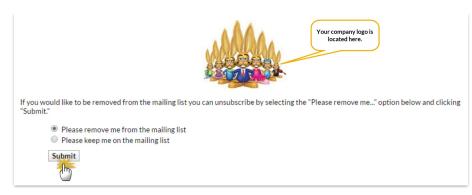

## Unsubscribe Link in Email

If the recipient of an email clicks the Unsubscribe link...

• They are offered the option of opting out (unsubscribing).

- If they select **Please remove me from the mailing list** and click **Submit**, the recipient will see a page confirming their opt-out of mass mails.
  - The email address acarson@email.com has been successfully removed from all future mailings.
- You'll receive an email (to the email listed inTools > Edit Settings > Organization Defaults >
  Organization Email) telling you the email address has chosen to opt-out of future mass emails.
   Contact Ann Carson with email address acarson@email.com has opted out of receiving emails from Email Families, Email Classes, and Email Leads.
- The contact (or student) page associated with the email address is automatically updated and the Mass Email Opt-Out checkbox is selected.